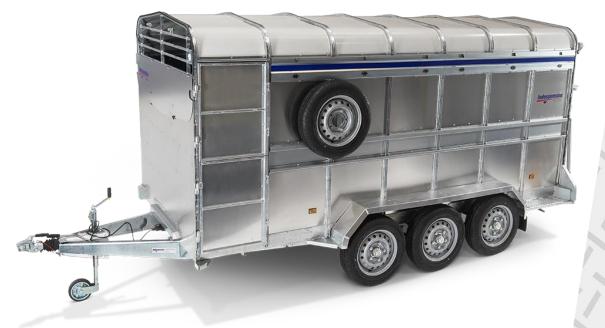

#### Livestock Trailer Price List July 2020

Our Livestock trailers at Indespension range from an unbraked 8' x 4' trailer, a braked twin axle 12' x 6' trailer through to our 14' 6" triple axle trailers which are suitable for either Cattle or larger flocks. The Livestock range of trailers are constructed of an all steelwork hot dip galvanised chassis to provide maximum strength and durability, with no rusting.