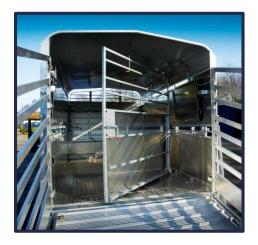

| -                                                                                                          | •        |                         |                  |                              |                            |
|------------------------------------------------------------------------------------------------------------|----------|-------------------------|------------------|------------------------------|----------------------------|
|                                                                                                            |          | LT07584                 | LT14084          | LT35126                      | LV35146TRI                 |
| Gross Weight                                                                                               | kg       | 750                     | 1400             | 3500                         | 3500                       |
| Unladen Weight                                                                                             | kg       | 323                     | 455              | 1186                         | 1402                       |
| Official of Weight   Internal Dimensions LxWxH   Studding   Standard Ramp Dimensions   Standard Ramp Angle | m        | 2.45 x 1.2 x 1.2        | 2.45 x 1.2 x 1.2 | 3.65 x 1.8 x 1.8             | 4.26 x 1.8 x 1.8           |
|                                                                                                            | ft x ins | 8' x 4' x 4'            | 8' x 4' x 4'     | 12' x 6' x 6'                | 14' x 6' x 6'              |
|                                                                                                            |          | 4 x 3/8" on             | 4 x M12 on       | 5 x M16 on                   | 5 x M16 on                 |
| Studding                                                                                                   |          | 101.6 PCD               | 139.7 PCD        | 165.1 PCD                    | 165.1 PCD                  |
| Standard Ramp Dimensions                                                                                   |          | 1060 x 1215 1060 x 1215 | 4000 4045        | <b>C</b> : 1690 x 1796       | <b>C:</b> 1690 x 1796      |
|                                                                                                            | mm       |                         | 1060 X 1215      | <b>S:</b> 2395 x 1796        | <b>S:</b> 2397 x 1796      |
| Standard Ramp Angle                                                                                        |          | 20°                     | 24°              | <b>C</b> : 9° <b>S</b> : 26° | <b>C:</b> 9° <b>S:</b> 26° |
| Tyre Size                                                                                                  |          | 20.5 x 8-10             | 165 R13C         | 185/70R13C                   | 185/70R13C                 |
|                                                                                                            |          |                         |                  |                              |                            |
| PRICE (E)                                                                                                  | ( VAT)   | £2,000                  | £2,500           | £4,950                       | £5,400                     |
|                                                                                                            | ,        | ,                       |                  |                              | ~~,                        |
| Fold Down Front                                                                                            |          | £180                    | £180             | £290                         | £290                       |
| Ramp Stock Door                                                                                            |          | £90                     | £90              | N/A                          | N/A                        |
| Spare Wheel                                                                                                |          | £130                    | £130             | Standard                     | Standard                   |
| Sheep Deck                                                                                                 |          | N/A                     | N/A              | £1,045                       | £1,225                     |
| Combinable Sheep Gates                                                                                     | Pair     | N/A                     | N/A              | £310                         | £310                       |
| Cattle Gate                                                                                                |          | N/A                     | N/A              | £275                         | £275                       |
| Slurry Tank<br>Vent Rails<br>Internal Light<br>Double Wing Gate                                            |          | N/A                     | N/A              | £325                         | £355                       |
| Vent Rails                                                                                                 | Pair     | N/A                     | N/A              | £90                          | £90                        |
| Internal Light                                                                                             |          | N/A                     | N/A              | £135                         | £135                       |
| Double Wing Gate                                                                                           |          | N/A                     | N/A              | £435                         | £435                       |
| Aluminium Treadplate Floor                                                                                 |          | £180                    | Standard         | Standard                     | Standard                   |
| Prop Stands                                                                                                |          | £70                     | £65              | N/A                          | N/A                        |
| Wheel Option 185/80R14C                                                                                    |          | N/A                     | N/A              | £110                         | £175                       |
| Wheel Option 175/75R16C                                                                                    |          | N/A                     | N/A              | £170                         | £215                       |
| Wheel Option 6.50R16LT                                                                                     |          | N/A                     | N/A              | £185                         | N/A                        |
| Alternative Bradley Coupling                                                                               |          | N/A                     | N/A              | £52                          | £52                        |