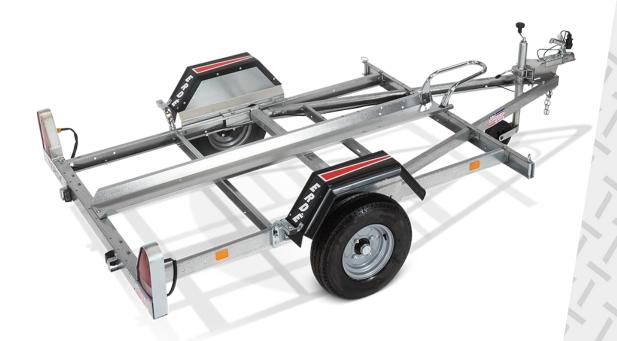

## Motorcycle Trailer Price List July 2020

Indespension can offer you 4 different Motorcycle Trailers to choose from. Whether you choose from either of the single motorcycle trailers available, or from the 2 multipurpose, multi-bike trailers we have to offer, you can be rest assured that each one comes with the familiar Indespension quality of features and benefits.

|               |                           |    | CH451N      | CH751N+SP072 | CH751N      | PM310/1R     |
|---------------|---------------------------|----|-------------|--------------|-------------|--------------|
| Specification | Gross Weight              | kg | 450         | 750          | 750         | 300          |
|               | Unladen Weight            | kg | 100         | 125          | 125         | 60           |
|               | Payload                   | kg | 344         | 624          | 624         | 240          |
|               | Internal Dimensions L x W | m  | 2.00 x 1.17 | 2.00 x 1.42  | 2.00 x 1.42 | -            |
|               | Overall Dimensions Lx W   | m  | 3.06 x 1.60 | 3.06 x 1.86  | 3.06 x 1.86 | 2.345 x 1.45 |
|               | Tyre Size                 |    | 500 x 10    | 145R13       | 145R13      | 400 x 10     |
|               | PRICE (EX VAT)            |    | £542.47     | £605.46      | £629.96     | £433.29      |
|               | 2m Loading Rail           |    | £54.69      | Standard     | £54.69      | N/A          |