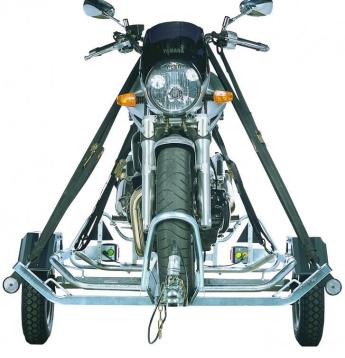

## Motorcycle Trailer Price List July 2020

Indespension can offer you 4 different Motorcycle Trailers to choose from. Whether you choose from either of the single motorcycle trailers available, or from the 2 multipurpose, multi-bike trailers we have to offer, you can be rest assured that each one comes with the familiar Indespension quality of features and benefits.

|               |                           |    | CH451N      | CH751N+SP072 | CH751N      | PM310/1R     |
|---------------|---------------------------|----|-------------|--------------|-------------|--------------|
| Specification | Gross Weight              | kg | 450         | 750          | 750         | 300          |
|               | Unladen Weight            | kg | 100         | 125          | 125         | 60           |
|               | Payload                   | kg | 344         | 624          | 624         | 240          |
|               | Internal Dimensions L x W | m  | 2.00 x 1.17 | 2.00 x 1.42  | 2.00 x 1.42 | -            |
|               | Overall Dimensions Lx W   | m  | 3.06 x 1.60 | 3.06 x 1.86  | 3.06 x 1.86 | 2.345 x 1.45 |
|               | Tyre Size                 |    | 500 x 10    | 145R13       | 145R13      | 400 x 10     |
|               | PRICE (EX VAT)            |    | £542.47     | £605.46      | £629.96     | £433.29      |
|               | 2m Loading Rail           |    | £54.69      | Standard     | £54.69      | N/A          |